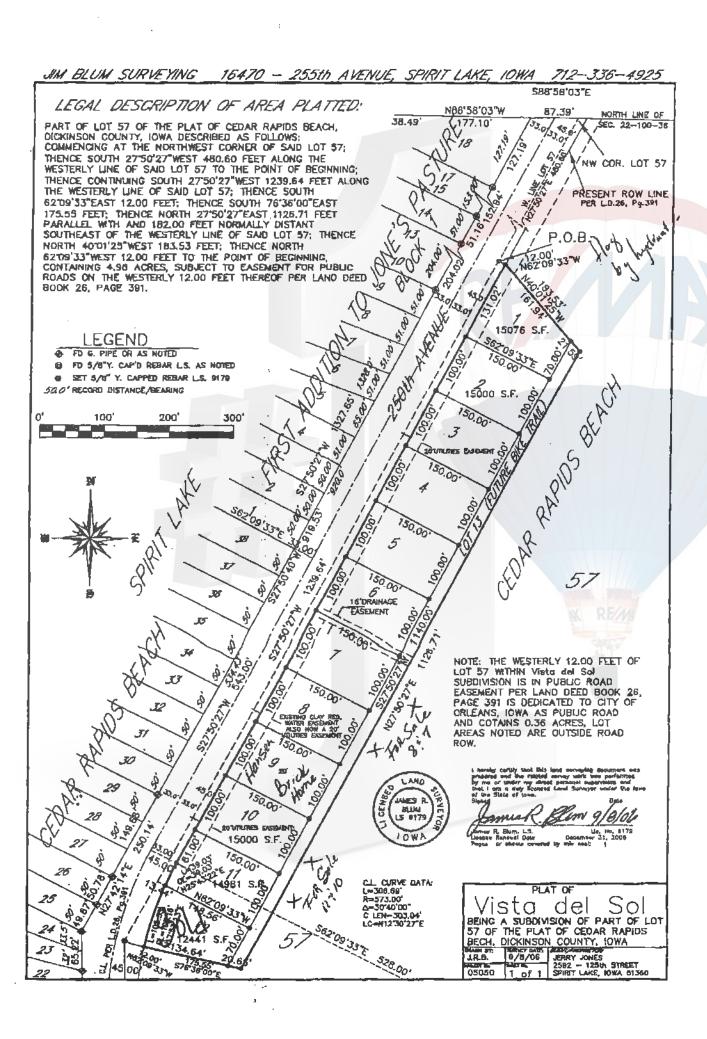

## PROPRIETOR'S CERTIFICATE PLAT OF VISTA DEL SOL

## KNOW ALL MEN BY THESE PRESENTS:

That Jerry F. Jones, a single person, has caused the property described in the attached final plat of Vista del Sol being that tract of land shown in the Plat known as Vista del Sol, which is hereto attached, to be surveyed, staked and platted as shown and set forth in and by the attached plat and the certificate by James R. Blum, L.S., Jim Blum Surveying, who surveyed, staked and platted the same. This subdivision, as it appears on the attached, is with the free consent and in accordance with the desire of the proprietor, Jerry F. Jones.

## CERTIFICATE OF SURVEY

I, James R. Blum, of Jim Blum Surveying, land surveyor, authorized to practice in the State of Iowa, does hereby certify that I am a licensed land surveyor under the laws of the State of Iowa, Iowa License No. 9179, that at the instance and request of Jerry F. Jones, I surveyed the tract of real estate located in Dickinson County, Iowa, described in the Proprietor's Certificate for the purpose of subdividing and platting said real estate into an addition to be known as Vista del Sol, Dickinson County, Iowa, the plat of which is attached hereto and made a part of this certificate; that the real estate was surveyed under my direction and that the same was staked out and platted into thirteen (13) separate lots as shown on said plat; that the plat is a true and correct plat of said addition and that it sets forth the boundaries thereof with the size and dimensions of all lots in accordance with said survey. I further certify that the corners of all lots are marked with 5/8" x 30" yellow capped rebar and that all dimensions of said plat are shown in feet and decimals thereof.

IN WITNESS WHEREOF, I have hereunto signed my name this 157h day of

Jim Blum Surveying

10-603

682

Easements for drainage, public road and the installation and maintenance of utilities and facilities are dedicated as shown on the plat.